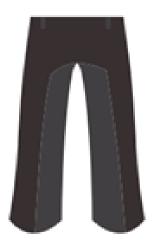

#### **Trousers**

- Black in colour
- Conventional material and style
- No Jeans/leggings/stretch leggings