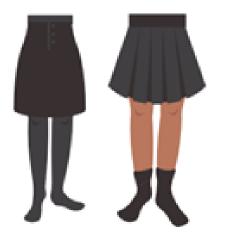

#### Skirts

- Black in colour
- Suitable in length (below the blazer)
- Plain black tights
- Pleated/Aline skirts