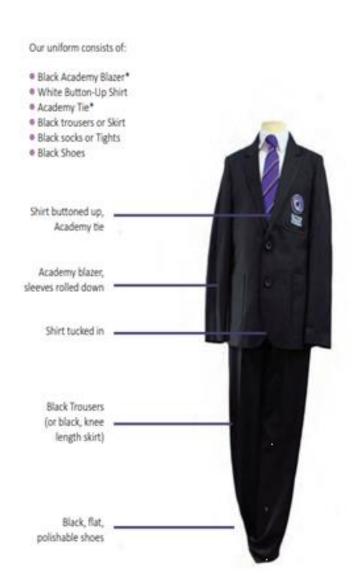

### **Uniform**

- Black Blazer with academy logo
- Black Jumper with academy logo (optional)
- Black Trousers or Skirt
- Striped Tie in academy colours
- White Shirt
- Black Shoes
- All shoes should be as plain as possible, suitable for walking in all weathers, and worn with black socks or tights.
- The white shirt should be of a conventional material, worn buttoned to the collar and tucked in at all times.
- Blazers should be worn on arrival to the academy in the morning and the sleeves should always be rolled down.