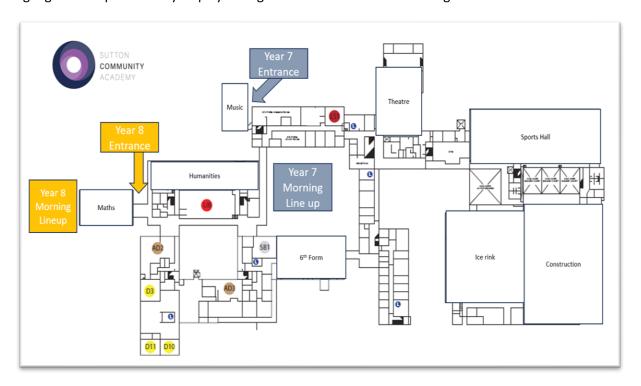

## Subject: Changes to Student Entrances for Year 7 and Year 8 Students

We hope this letter finds you well. We would like to inform you of a minor adjustment that will be implemented starting this Monday, 29<sup>th</sup> January. This change affects the entrances that Year 7 and Year 8 students will be using upon entering the academy site.

After careful consideration and in our ongoing efforts to enhance the overall experience and safety of our students, we have decided to designate separate entrances for Year 7 and Year 8 students. The primary objective of this adjustment is to facilitate smoother student movement and to set clear expectations as they arrive at the academy.

Beginning on Monday, 29<sup>th</sup> January, Year 7 students will be using the Music Block entrance for entry into the school, while Year 8 students will be using the entrance between Maths and Humanities. Signage will be prominently displayed to guide the students to their designated entrances.